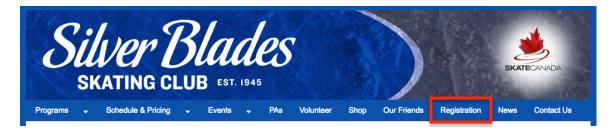

## ADD SKATER

01

5. Once you've added all the skaters in your family to your account, then you may register for sessions. Click on the Registration link in the top navigation bar of the website.

6. From the Registration page, you may search for the programs you are interested in by browsing through all the programs, or by applying any of the filters of "Categories" or "Category Levels".